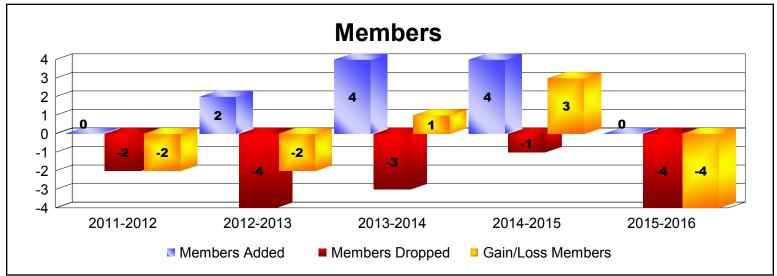

MBR0065 Page 1 of 2 9/15/2016 10:42:16AM

| Year      | New<br>Clubs | Dropped<br>Clubs | Gain/<br>Loss<br>Clubs | New<br>Members | Charter<br>Members | Reinstate<br>Members | Transfer<br>Members | Total<br>Member<br>Added | Total<br>Members<br>Dropped | Gain/<br>Loss<br>Members |
|-----------|--------------|------------------|------------------------|----------------|--------------------|----------------------|---------------------|--------------------------|-----------------------------|--------------------------|
| 2011-2012 | 0            | 0                | 0                      | 0              | 0                  | 0                    | 0                   | 0                        | -2                          | -2                       |
| 2012-2013 | 0            | 0                | 0                      | 2              | 0                  | 0                    | 0                   | 2                        | -4                          | -2                       |
| 2013-2014 | 0            | 0                | 0                      | 4              | 0                  | 0                    | 0                   | 4                        | -3                          | 1                        |
| 2014-2015 | 0            | 0                | 0                      | 4              | 0                  | 0                    | 0                   | 4                        | -1                          | 3                        |
| 2015-2016 | 0            | 0                | 0                      | 0              | 0                  | 0                    | 0                   | 0                        | -4                          | -4                       |
| Average   | 0            | 0                | 0                      | 2              | 0                  | 0                    | 0                   | 2                        | -3                          | -1                       |