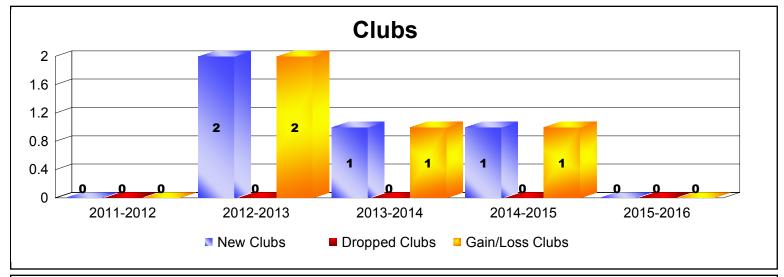

| Year      | New<br>Clubs | Dropped<br>Clubs | Gain/<br>Loss<br>Clubs | New<br>Members | Charter<br>Members | Reinstate<br>Members | Transfer<br>Members | Total<br>Member<br>Added | Total<br>Members<br>Dropped | Gain/<br>Loss<br>Members |
|-----------|--------------|------------------|------------------------|----------------|--------------------|----------------------|---------------------|--------------------------|-----------------------------|--------------------------|
| 2011-2012 | 0            | 0                | 0                      | 134            | 0                  | 2                    | 6                   | 142                      | -127                        | 15                       |
| 2012-2013 | 2            | 0                | 2                      | 120            | 60                 | 0                    | 7                   | 187                      | -83                         | 104                      |
| 2013-2014 | 1            | 0                | 1                      | 169            | 34                 | 0                    | 8                   | 211                      | -152                        | 59                       |
| 2014-2015 | 1            | 0                | 1                      | 154            | 33                 | 10                   | 9                   | 206                      | -188                        | 18                       |
| 2015-2016 | 0            | 0                | 0                      | 106            | 5                  | 10                   | 11                  | 132                      | -142                        | -10                      |
| Average   | 1            | 0                | 1                      | 137            | 26                 | 4                    | 8                   | 176                      | -138                        | 37                       |