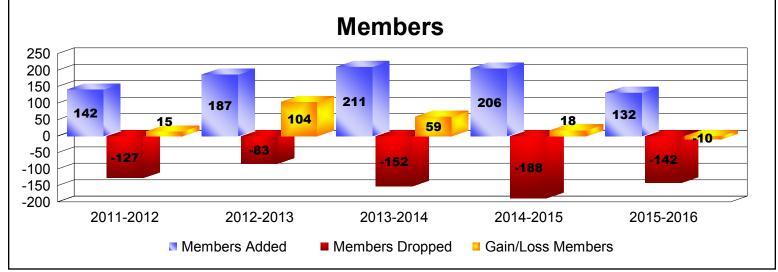

| Year      | New<br>Clubs | Dropped<br>Clubs | Gain/<br>Loss<br>Clubs | New<br>Members | Charter<br>Members | Reinstate<br>Members | Transfer<br>Members | Total<br>Member<br>Added | Total<br>Members<br>Dropped | Gain/<br>Loss<br>Members |
|-----------|--------------|------------------|------------------------|----------------|--------------------|----------------------|---------------------|--------------------------|-----------------------------|--------------------------|
| 2011-2012 | 0            | 0                | 0                      | 134            | 0                  | 2                    | 6                   | 142                      | -127                        | 15                       |
| 2012-2013 | 2            | 0                | 2                      | 120            | 60                 | 0                    | 7                   | 187                      | -83                         | 104                      |
| 2013-2014 | 1            | 0                | 1                      | 169            | 34                 | 0                    | 8                   | 211                      | -152                        | 59                       |
| 2014-2015 | 1            | 0                | 1                      | 154            | 33                 | 10                   | 9                   | 206                      | -188                        | 18                       |
| 2015-2016 | 0            | 0                | 0                      | 106            | 5                  | 10                   | 11                  | 132                      | -142                        | -10                      |
| Average   | 1            | 0                | 1                      | 137            | 26                 | 4                    | 8                   | 176                      | -138                        | 37                       |